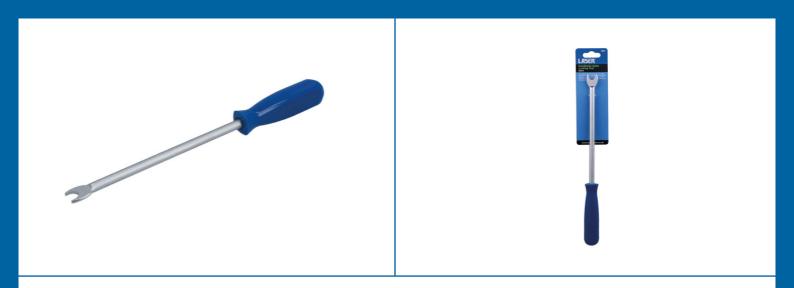

## **Handbrake Cable Locking Tool - for BMW**

For locking the mechanism on the cable inside the vehicle, enabling the handbrake shoes to be properly adjusted. It is also used for removing the hydraulic lines from the steering gear.

## **Additional Information**

- · For handbrake adjustment when replacing parking brake shoes, rear brake discs, cables or actuation stroke adjustment.
- · Applications on vehicles with mechanical hand brakes only.
- Applications: 5 Series 2003 2010 (E60, E61), 6 series 2003 2011 (E63, E64), 7 series 2002 2008 (E65, E66), X3 2003 2010 (E83), Z series 2003 2009 (E85, E86), 1 series 2004 2013(E87), 3 series 2005 2014 (E90. E91, E93).
- Equivalent to OEM 32 1 030. Also listed for use on the removal of the steering gear hydraulic lines.
- · Use in accordance with OEM instructions.